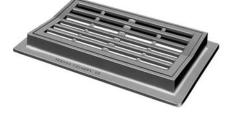

### R-3361

# **Double Valley Gutter Inlet Frame, Grate**

### **Heavy Duty**

| CATALOG<br>NUMBER | GRATE<br>TYPE | SQ.<br>FT.<br>OPEN | WEIR<br>PERIMETER<br>LINEAL<br>FEET |
|-------------------|---------------|--------------------|-------------------------------------|
| R-3361            | K             | 3.4                | 12.7                                |
| R-3361            | С             | 3.2                | 12.7                                |

Standard Grate (shown): Type D Also available with grate Type C.