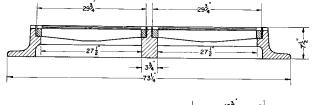

### R-3361

# **Double Valley Gutter Inlet Frame, Grate**

### **Heavy Duty**

| CATALOG<br>NUMBER | GRATE<br>TYPE | SQ.<br>FT.<br>OPEN | WEIR<br>PERIMETER<br>LINEAL<br>FEET |
|-------------------|---------------|--------------------|-------------------------------------|
| R-3361            | K             | 3.4                | 12.7                                |
| R-3361            | С             | 3.2                | 12.7                                |

Standard Grate (shown): Type D Also available with grate Type C.