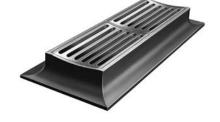

### R-3361

# **Double Valley Gutter Inlet Frame, Grate**

### **Heavy Duty**

| CATALOG<br>NUMBER | GRATE<br>TYPE | SQ.<br>FT.<br>OPEN | WEIR<br>PERIMETER<br>LINEAL<br>FEET |
|-------------------|---------------|--------------------|-------------------------------------|
| R-3361            | K             | 3.4                | 12.7                                |
| R-3361            | С             | 3.2                | 12.7                                |

Standard Grate (shown): Type D Also available with grate Type C.