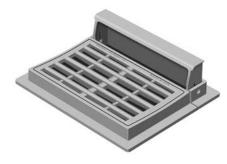

#### R-3362

### **Concave Gutter Inlet Frame, Grate**

**Light Duty** 

| CATALOG<br>NUMBER | GRATE<br>TYPE | SQ.<br>FT.<br>OPEN | PERIMETER<br>LINEAL<br>FEET |
|-------------------|---------------|--------------------|-----------------------------|
| R-3362            | С             | 2.3                | 10.3                        |