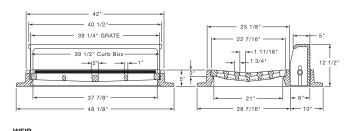

# R-3362-1

### **Concave Gutter Inlet Frame, Grate, Curb Box**

### **Light Duty**

| CATALOG<br>NUMBER | GRATE<br>TYPE | SQ.<br>FT.<br>OPEN | PERIMETER<br>LINEAL<br>FEET |
|-------------------|---------------|--------------------|-----------------------------|
| R-3362-1          | С             | 2.3                | 7.0                         |
| R-3362-1          | L             | 2.9                | 7.0                         |

Standard Grate (shown): Type C Also available with grate Type L.

www.trenchdrainsupply.com