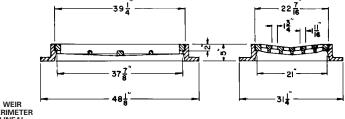

#### R-3362

### **Concave Gutter Inlet Frame, Grate**

**Light Duty** 

| CATALOG<br>NUMBER | GRATE<br>TYPE | SQ.<br>FT.<br>OPEN | PERIMETER<br>LINEAL<br>FEET |
|-------------------|---------------|--------------------|-----------------------------|
| R-3362            | С             | 2.3                | 10.3                        |

# R-3362-1

### **Concave Gutter Inlet Frame, Grate, Curb Box**

### **Light Duty**

| CATALOG<br>NUMBER | GRATE<br>TYPE | SQ.<br>FT.<br>OPEN | PERIMETER<br>LINEAL<br>FEET |
|-------------------|---------------|--------------------|-----------------------------|
| R-3362-1          | С             | 2.3                | 7.0                         |
| R-3362-1          | L             | 2.9                | 7.0                         |

Standard Grate (shown): Type C Also available with grate Type L.

www.trenchdrainsupply.com